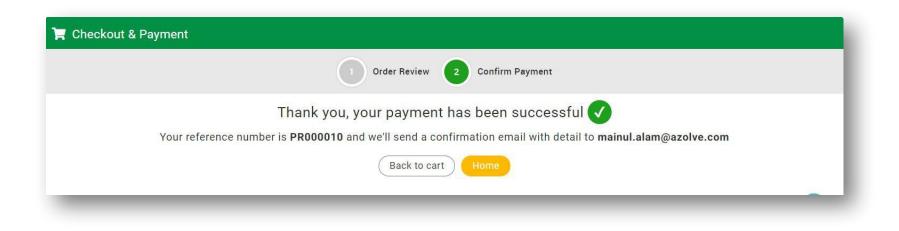

# How do I know if my payment was successful?

Once your payment has been successfully processed, the following message will be displayed: