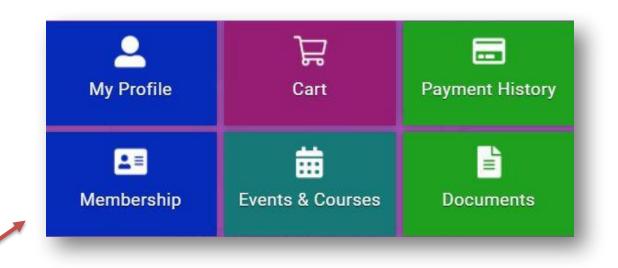

## How do I access Membership tile?

Sign in from the login-in screen using your username and password (remember these will be case sensitive), and click on the Membership tile, via **MENU** in the top left-hand corner.

## How do I buy a Membership?

From the Membership tab select <u>your</u> *Club Membership* tile (NOT *Associate Membership*) and on the next page select the appropriate membership type that you want to buy for yourself or your family member.