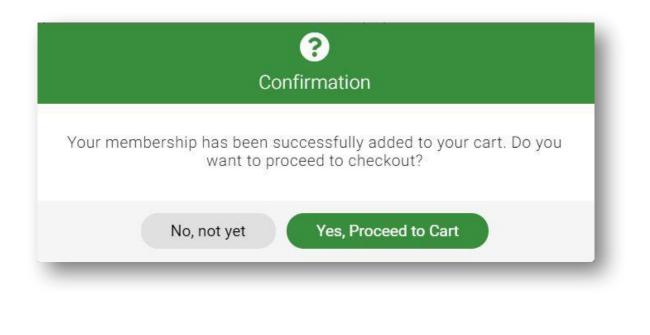

## What are my Payment options?

On clicking 'Finish' you will be directed to the checkout 'Order Review' page. If you are happy that all details are accurate then you can proceed to step 'Pay with Card' and confirm payment.

If you need to make another membership purchase, click 'No, not yet' and you will be able to start the process again.