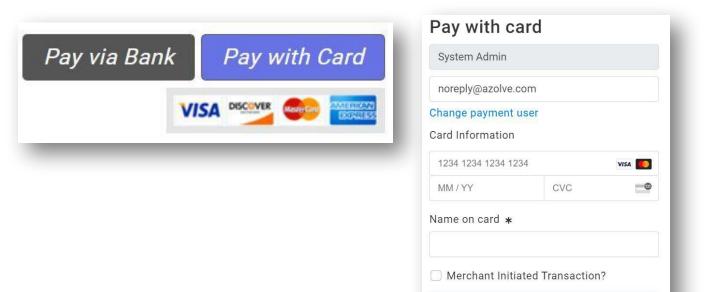

## What are my Payment options?

On clicking 'Finish' you will be directed to the checkout 'Order Review' page. If you are happy that all details are accurate then you can proceed to step 'Pay with Card' and confirm payment.

## What are my Payment options?

Please select 'Pay with Card.'

A secure payment window will open up on screen, enter your card details and then hit the blue pay button.