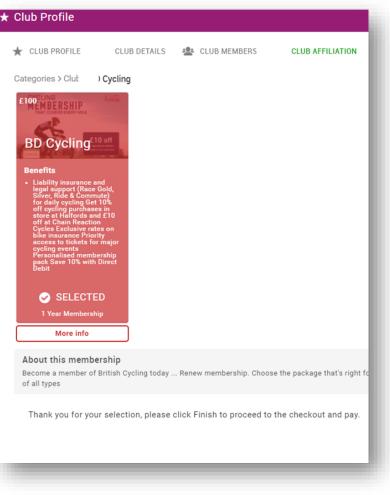

# Where can I purchase my club affiliation?

If your club is integrated within your governing body system and they require you to purchase a club affiliation you can do so through the Club Affiliation tab in the Club Profile.