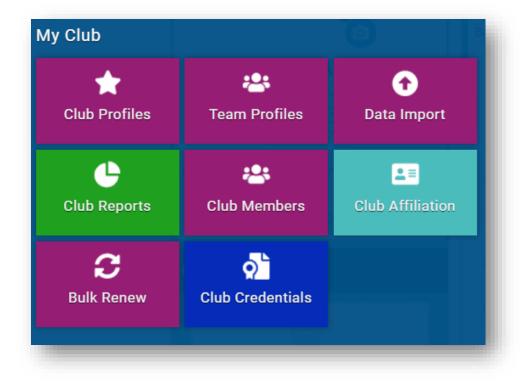

### How do I access my Club Profile?

You can access your club profile by simply navigating to the Club Profile tile in the Menu of your system.

# Where can I purchase my club affiliation?

If your club is integrated within your governing body system and they require you to purchase a club affiliation you can do so through the Club Affiliation tab in the Club Profile.

## What can I do for my club members?

From within your club profile you can access your member information through the club members tab.

From here you can open each individual record and amend their details or purchase them a membership.

# Can I filter or search specific club members?

You can filter members in the Club Members tab by simply selecting the 'Sort by' drop down or using the radials showing specific membership types.

Using the search box you can also search for a specific member.

## Can I bulk renew memberships?

Within the Club Members tab you can change the view to Bulk Renew. This shows you which members are eligible to be renewed in bulk.

You can simply tick the box next to the members you wish to renew and then select the green Renew button.

## Can I remove, transfer or hide members?

You can remove, transfer and hide members from the Club Members tab in your club profile.

Simply hover over the three dots beside the members name and select the appropriate action.