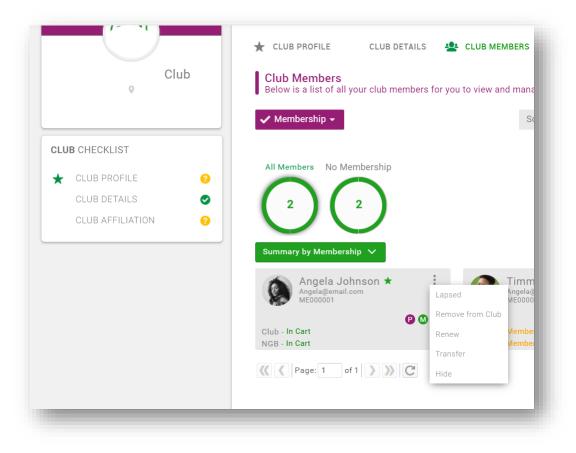

## Can I remove, transfer or hide members?

You can remove, transfer and hide members from the Club Members tab in your club profile.

Simply hover over the three dots beside the members name and select the appropriate action.

Note: If you have already hidden a member you can see the hidden member by selecting the eye icon on the right hand side of the screen.