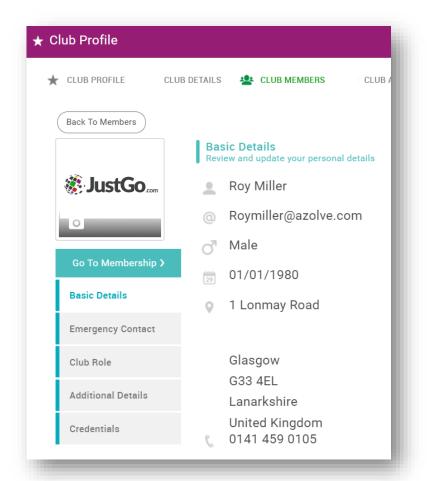

## What can I do for my club members?

From within your club profile you can access your member information through the club members tab.

From here you can open each individual record and amend their details or purchase them a membership.