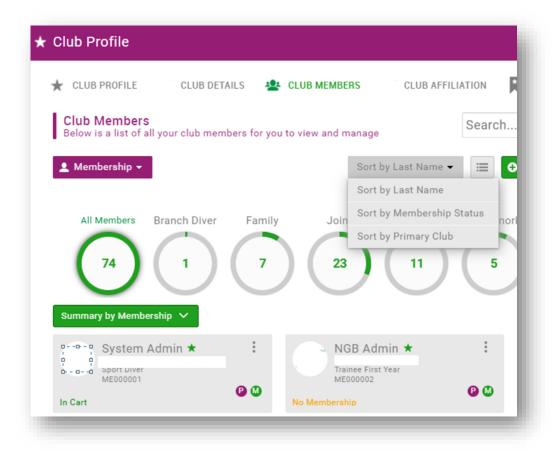

# Can I filter or search specific club members?

You can filter members in the Club Members tab by simply selecting the 'Sort by' drop down or using the radials showing specific membership types.

Using the search box you can also search for a specific member.

Note: The radials are dynamic so will only show when you have a member who meets the criteria of the radial. Eg, A member with an active Branch Diver membership.